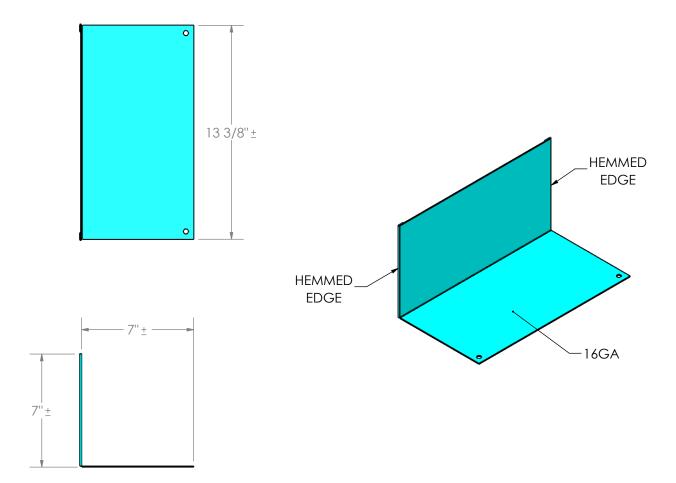

## BOLT BIN ADJUSTABLE DIVIDER - MCCARTY EQUIPMENT

PAGE# OF 3

| Linitage Manufacturana | PROPRIETARY AND CONFIDENTIAL                                                                                                                                                                                     |       | NAME    | DATE     | DWG. NO. | REV. |         | NAME | DATE |
|------------------------|------------------------------------------------------------------------------------------------------------------------------------------------------------------------------------------------------------------|-------|---------|----------|----------|------|---------|------|------|
| Unitran Manufacturers  | THE INFORMATION CONTAINED IN THIS DRAWING IS THE SOLE PROPERTY OF Unitran Manufacturers Ltd.  ANY REPRODUCTION IN PART OR AS A WHOLE WITHOUT THE WRITTEN PERMISSION OF Unitran Manufacturers Ltd. IS PROHIBITED. | DRAWN | Dean S. | 12/19/24 | U-3169   |      | APPROV. |      |      |