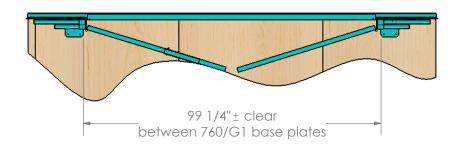

## Basic Unitran Guardrail System with 760/G13 (96" shown) Double Swing Gate

PAGE# OF







## 1/2"± gap 96" between 760/G7-5

## DISCLAIMER

The installation instructions provided are for reference purposes only. No claim is made or implied that this guardrail system will meet local authorities' requirements. Each application should be directed to an authority having jurisdiction.
Unitran accepts no responsibility or liability for any injuries as a result of incorrect application or installation

PROPRIETARY AND CONFIDENTIAL DATE DWG. NO. REV. Unitran Manufacturers

THE INFORMATION CONTAINED IN THIS DRAWING IS THE SOLE PROPERTY OF Unitran Manufacturers Ltd.

ANY REPRODUCTION IN PART OR AS A WHOLE WITHOUT THE WRITTEN PERMISSION OF Unitran Manufacturers Ltd. IS PROHIBITED. DRAWN Dean S. 7/22/14 U-1227