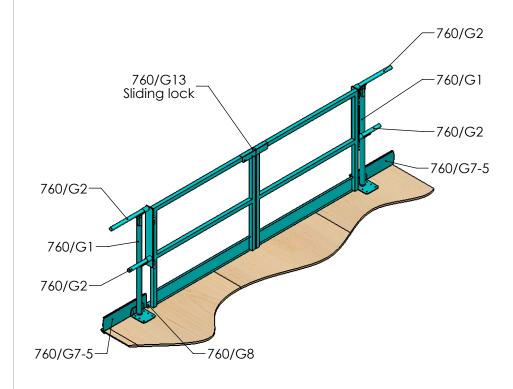

## Basic Unitran Guardrail System with 760/G13 (96" shown) Double Swing Gate

PAGE# OF