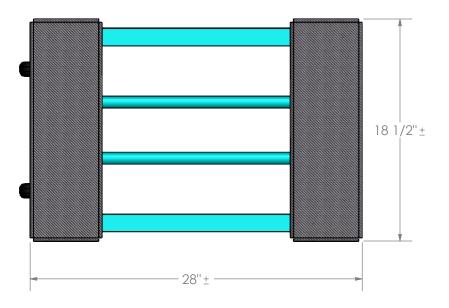

ROUGH DIMENSIONS

## 890/1355 PIANO DOLLY

PAGE# OF

| Unitran Manufacturers | PROPRIETARY AND CONFIDENTIAL  THE INFORMATION CONTAINED IN THIS DRAWING IS THE SOLE PROPERTY OF Unitran Manufacturers Ltd. | N       | AME    | DATE    | DWG. NO. | REV. |         | NAME | DATE |
|-----------------------|----------------------------------------------------------------------------------------------------------------------------|---------|--------|---------|----------|------|---------|------|------|
|                       | ANY REPRODUCTION IN PART OR AS A WHOLE WITHOUT THE WRITTEN PERMISSION OF Unitran Manufacturers Ltd. IS PROHIBITED.         | DRAWN D | ean S. | 9/11/24 | U-3116   |      | APPROV. |      |      |